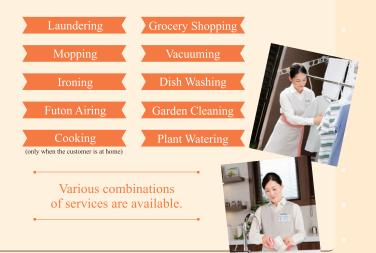

## Housekeeping Service

- Merry Maids regularly visits and provides housekeeping service on an hourly basis.
- Well experienced staff member will perform the service.
- The tools and equipment needed for the job (vacuum cleaner, iron, cleaning agent, etc.) should be prepared by customers.

Service cycles are customizable (biweekly, once in every four weeks, etc.). Please contact us for details.